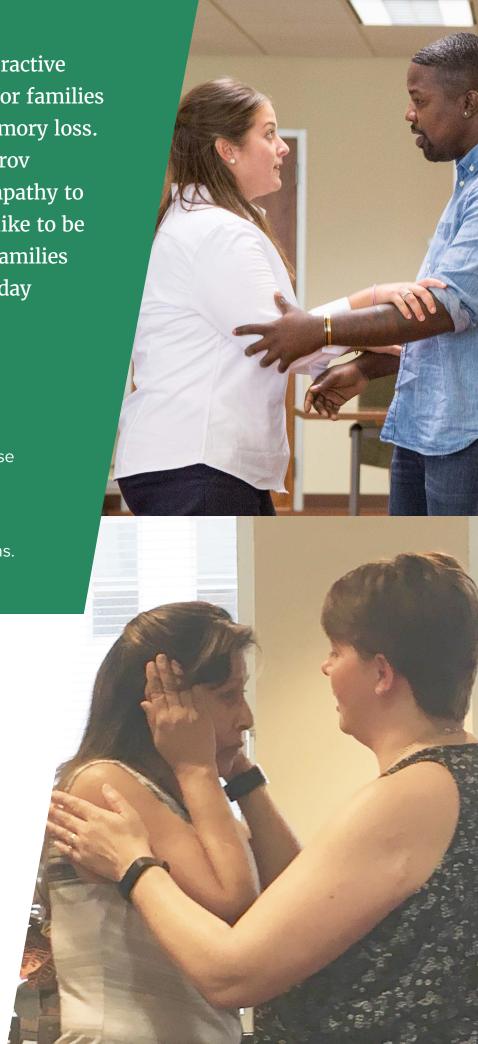

## Communicate Better with Those with Dementia

Dementia Raw Training

Dementia Raw is a free, interactive communications workshop for families caring for someone with memory loss. It combines the rules of improv comedy and principles of empathy to better understand what it's like to be the person with dementia. Families will learn to overcome everyday communications challenges.

We offer both a 90 minute overview class and a six session series for those who want more intensive training.

Both options at your location at no charge and we serve all five boroughs.